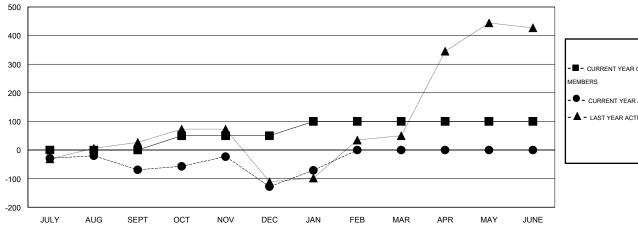

### GOALS AND ACTUAL MEMBERS CUMULATIVE

|   | -■- CURRENT YEAR GOALS FOR NEW    |
|---|-----------------------------------|
|   | MEMBERS                           |
|   | - ● - CURRENT YEAR ACTUAL MEMBERS |
| 4 | - ▲ - LAST YEAR ACTUAL MEMBERS    |
|   |                                   |
| 1 |                                   |
|   |                                   |
|   |                                   |
|   |                                   |
|   |                                   |