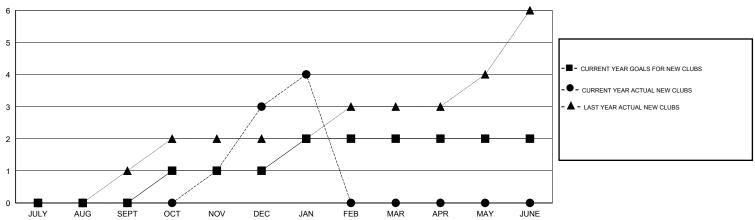

--------|--|--|
| RESULTS FOR 2015-2016                  |                    |                                     |                    |                  |  |  |
| QUARTER                                | NEW MEMBER<br>GOAL | CHARTER AND<br>NEW MEMBERS<br>ADDED | DROPPED<br>MEMBERS | NET<br>GAIN/LOSS |  |  |
| JULY/AUG/SEPT                          | 0<br>50            | 42<br>105                           | 111<br>164         | -69<br>-59       |  |  |
| JAN/FEB/MAR                            | 50                 | 64                                  | 7                  | 57               |  |  |
| OCT/NOV/DEC  JAN/FEB/MAR  APR/MAY/JUNE |                    |                                     |                    |                  |  |  |

### GOALS AND ACTUAL NEW CLUBS CUMULATIVE



### GOALS AND ACTUAL MEMBERS CUMULATIVE



|   | -■- CURRENT YEAR GOALS FOR NEW    |
|---|-----------------------------------|
|   | MEMBERS                           |
|   | - ● - CURRENT YEAR ACTUAL MEMBERS |
| 4 | - ▲ - LAST YEAR ACTUAL MEMBERS    |
|   |                                   |
| 1 |                                   |
|   |                                   |
|   |                                   |
|   |                                   |
|   |                                   |

| DROPPED CLUBS: 6 |     |
|------------------|-----|
| DROPPED MEMBERS  |     |
| DECEASED         | 3   |
| CLUB CANCELLED   | 158 |
| OTHER            | 121 |
| TOTAL            | 282 |

| 38 CLUBS OF 81 ADDED 1 OR MORE NEW MEMBERS | GENDER DISTRIBL  MALE  FEMALE         | 1,910 (69.96%)<